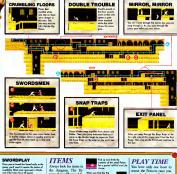

#### INTO TROUBLE

The first three levels were covered in Volume 32 of Nintendo Power for the Game Boy version, Now it's time to learn the secrets of the rest of the danseon. The most intraguing part of Level 4 is the mysterious step on it before the Exit will open. mirror, but the double gates can also be difficult to pass.

Also, be sure to nick up the Bie Potion, In this area, as

in almost all the areas, you must find an Exit Panel and

tions that refill your Life Arrow are often helden under crumbling floors or m other hard-to-trach areas. Searching them out is worth the effort.

the first area, it will oppose

enter the danagon, Each time you lose a life, you will also lose precious minutes. The trick is to master a stage, then race through it to obtain the most favorable password.

NES

he deeper you search in the dangeon, the more dangerous it seems to get. In this area, you begin the way are better than any you've met so far. near the bottom and must work your way up A lot of

 $\mathbf{x}\mathbf{x}$ 

climbing is involved, and the Swordsmen along Beware of the cruel Double Snap Traps!

There's no maze in this area of the dangeon, but there are Floor Serkes and Swordsmen, plus deep puts that well end your rescue attempt of you should fall into them, just before you make the leap of faith to Level 7 from the far left, you'll notice your Mirror Image appear

on the far side of the chasm. leder after receiving the

from Level 6 down to Level 7. The only way to survive is to other daredevil jump to the right, then it really gets tough.

Every time you begin Level 7 you'll relive the horrific sump grab onto the ledge on the left After that, you'll make an-